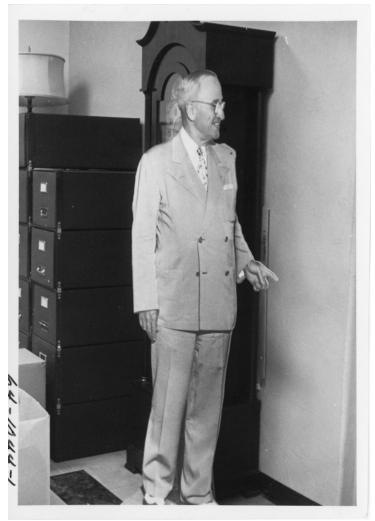

## Description

This photograph depicts a full-size cut-out of President Harry S. Truman from Henry Talge's office.

Date(s) November 1963

## Accession Number 64-1044-01

5x7 inches (13x18 cm) Black & White

People Pictured Truman, Harry S., 1884-1972

**Rights** Public Domain - This item is in the public domain and can be used freely without further permission.