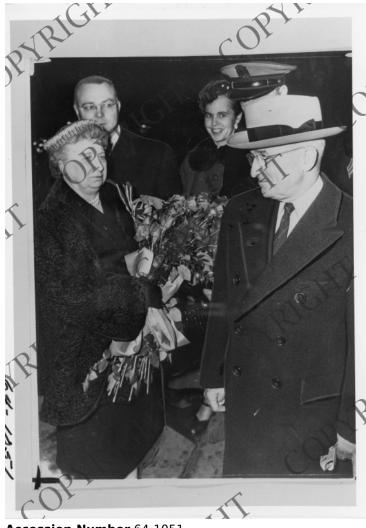

## **Description**

Former President Harry S. Truman (foreground, right) and Bess W. Truman (foreground, left) near the end of their journey from Washington, starting up the walk to their home at 219 Delaware, Independence, Missouri. Mayor Robert Weatherford (background, left) and Mrs. Weatherford are in the background.

## Date(s)

January 21, 1953

**Accession Number** 64-1051

Black & White 5x7 inches (13x18 cm)

**Keywords** Ex-presidents Mayors

**People Pictured** Weatherford, Robert P., 1911-2001 Truman, Bess Wallace, 1885-1982 Truman, Harry S., 1884-1972