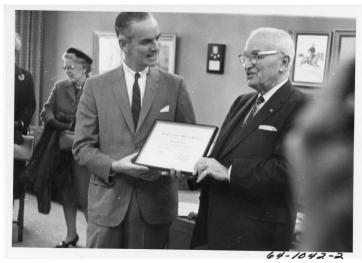

## Governor Matthew Welsh and Former President Harry S. Truman

Accession Number 64-1042-02

5x7 inches (13x18 cm) Black & White

Keywords Governors Ex-presidents Presidential libraries Presidential family

People Pictured Truman, Harry S., 1884-1972 Wallace, May (Mary Frances), 1894-

## **Description**

Governor Matthew E. Welsh of Indiana and former President Harry S. Truman look a framed certificate in a conference room at the Truman Library. In the background is May Southern Wallace (Mrs. George P. Wallace).

Date(s)

November 20, 1963