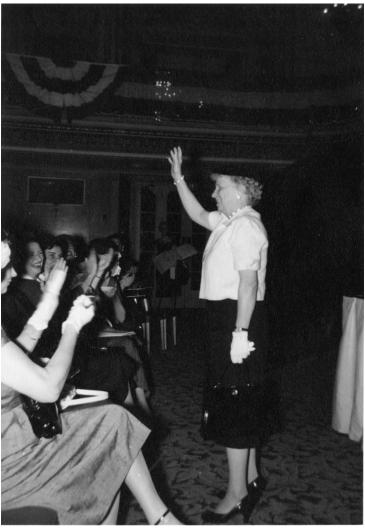

## Bess Truman Waves to the Crowd at the Democratic National Convention

## **Description**

Former first lady Bess Truman waves to a group of women as they applaud during a Democratic National Convention event in Chicago, Illinois. Lady Bird Johnson can be seen sitting and laughing in the left of the photograph.