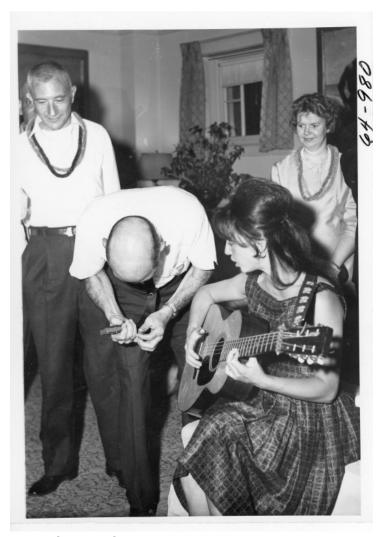

## **Description**

Unidentified Harry S. Truman Library employees enjoy a luau party hosted by Thomas Hart Benton in his Kansas City, Missouri home. Mr. Benton's daughter, Jessie, is playing the guitar.