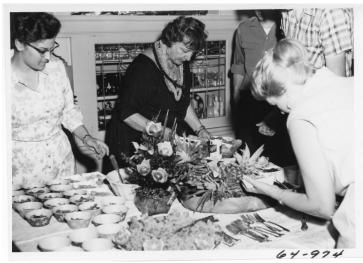

## Description

Unidentified Harry S. Truman Presidential Library employees enjoy a luau party hosted by Thomas Hart Benton in his Kansas City, Missouri home. Second from the left is Mr. Benton's wife, Rita.

### Date(s)

May 10, 1964

Accession Number 64-974

5x7 inches (13x18 cm) Black & White