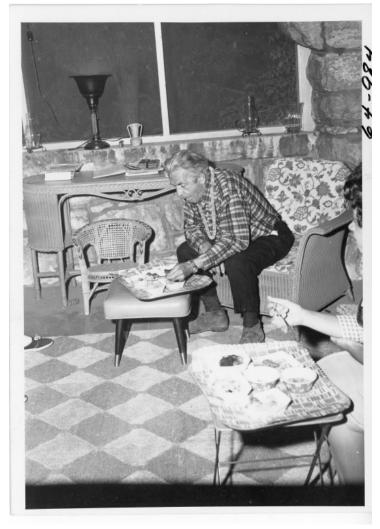

## **Description**

Thomas Hart Benton enjoys food at the luau party he hosted for Harry S. Truman Library employees in his Kansas City, Missouri home.

Date(s)

May 10, 1964

Accession Number 64-984

5x7 inches (13x18 cm) Black & White