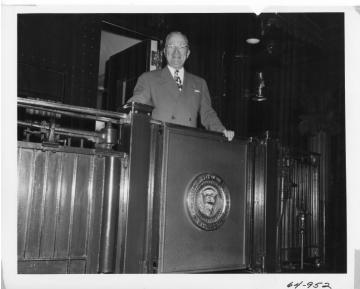

## Description

President Harry S. Truman stands on the rear platform of a train. The exact date and location are unknown. Date(s) ca. 1948

Accession Number 64-952

8x10 inches (21x26 cm) Black & White

Keywords Railroads Presidents