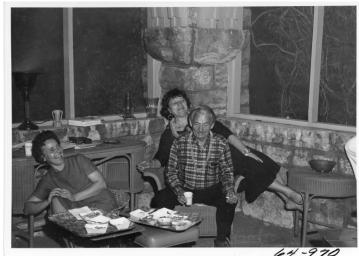

## **Description**

Thomas Hart Benton (left) and his wife, Rita (behind Mr. Benton), enjoy a luau party they hosted at their Kansas City, Missouri home for employees of the Harry S. Truman Presidential Library. The woman on the left is unidentified.

## Date(s)

May 10, 1964

**Accession Number** 64-970

5x7 inches (13x18 cm) Black & White

People Pictured Benton, Thomas Hart, 1889-1975 Benton, Rita Piacenza, 1896-1975

Rights Public Domain - This item is in the public domain and can be used freely without further permission.