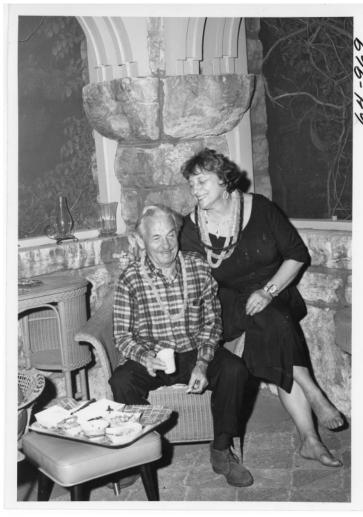

## **Description**

Thomas Hart Benton and his wife, Rita, enjoy a luau party they hosted at their Kansas City, Missouri home for employees of the Harry S. Truman Presidential Library.

## Date(s)

May 10, 1964

**Accession Number** 64-969

5x7 inches (13x18 cm) Black & White

People Pictured Benton, Thomas Hart, 1889-1975 Benton, Rita Piacenza, 1896-1975

**Rights** Public Domain - This item is in the public domain and can be used freely without further permission.