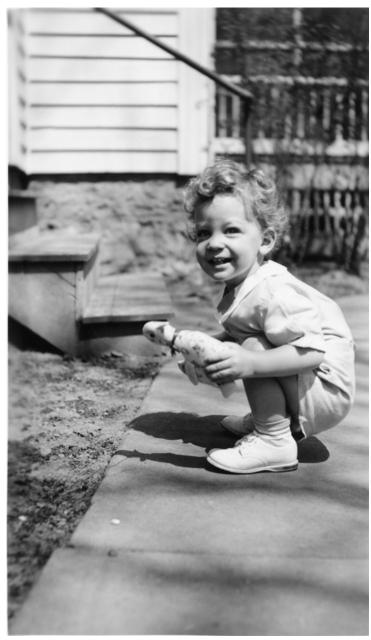

## **Description**

David Frederick Wallace plays with a toy stuffed animal outside the Truman Home at 219 N. Delaware in Independence, Missouri.

## Date(s)

ca. 1936

**Accession Number** 2016-3492

3.1 x 5.5 inches Black & White

Related Collection Daniel, Margaret Truman and E. Clifton Daniel Papers

**Keywords** Toys Boys

People Pictured Wallace, David Frederick, 1934-