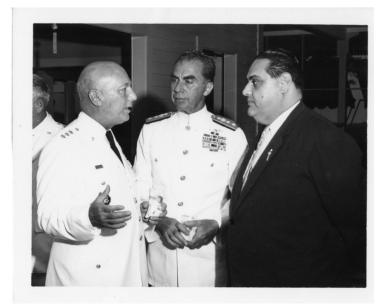

## General Ridgely Gaither, Rear Admiral Lewis S. Parks with Levy Salcedo

Date(s)

July 1959

Description

From left to right, General Ridgely Gaither, Rear Admiral Lewis S. Parks and Levy Salcedo attend a reception at Quarry Heights military base in Panama.

Accession Number 2015-1744

4x5 inches (10x13 cm) Black & White

**Related Collection** Parks, Lewis S. Papers

**Keywords** Naval officers

People Pictured Parks, Lewis S. (Lewis Smith), 1902-1982 Gaither, Ridgely, 1903-1992