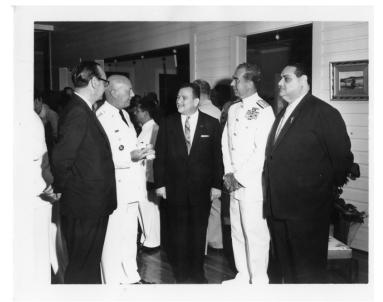

## General Ridgely Gaither and Rear Admiral Lewis S. Parks at Reception

## Description

General Ridgely Gaither (second from left) visits with Rear Admiral Lewis S. Parks (second from right) and Mr. Levy Salcedo (right) at a reception at Quarry Heights military base in Panama. Others are unidentified.

## Date(s)

July 19, 1959

Accession Number 2015-1743

4x5 inches (10x13 cm) Black & White

Related Collection Parks, Lewis S. Papers

Keywords Naval officers

People Pictured Parks, Lewis S. (Lewis Smith), 1902-1982 Gaither, Ridgely, 1903-1992