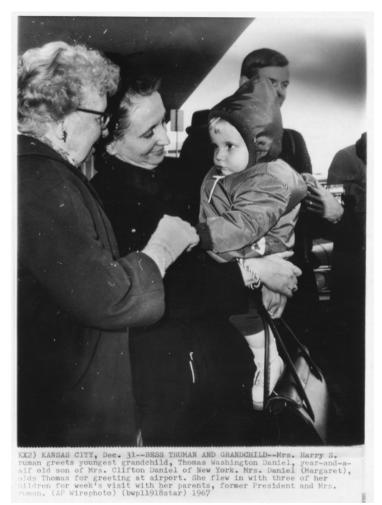

## Bess Truman Greets Grandchild Thomas Washington Daniel at the Kansas City Airport

## **Description**

(L-R) Bess Truman, Margaret Truman and Bess's grandchild Thomas Washington Daniel, meet up at the Kansas City Airport. Margaret Truman and three of her children flew into Kansas City to visit her parents.

## Date(s)

December 31, 1967

Accession Number 2016-3091

6.9 x 8.5 inches Black & White

Related Collection Daniel, Margaret Truman and E. Clifton Daniel Papers

**Keywords** Family

**People Pictured** Truman, Margaret (Mary Margaret), 1924-2008 Truman, Bess Wallace, 1885-1982 Daniel, Thomas Washington, 1966-