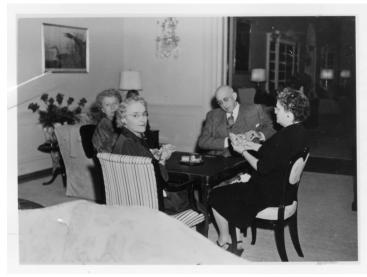

## Bess Wallace and Family Play Bridge at Christmas in the White House

## **Description**

From left to right, Bess Wallace, Natalie Ott Wallace, May Wallace, and Frank Wallace play a game of bridge at the White House.