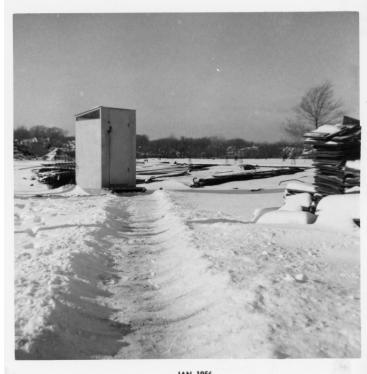

## Description

A path has been shoveled through the snow at the construction site for the Harry S. Truman Library and Museum in Independence, Missouri. From: Morris R. O'Brien.

## Date(s)

January 1956

Accession Number 2017-475

3 x 3 inches Black & White

Keywords Construction projects Snow Presidential libraries

**Rights** The Library is unaware of any copyright claims to this item; use at your own risk.