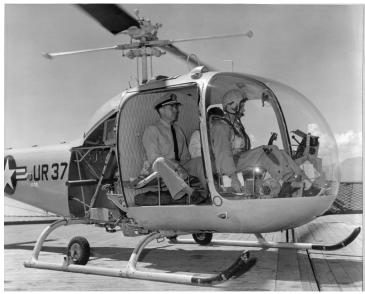

## **Description**

Rear Admiral Lewis S. Parks (left) sits in the back of a helicopter as it prepares to take off from a ship's deck. Others are unidentified.