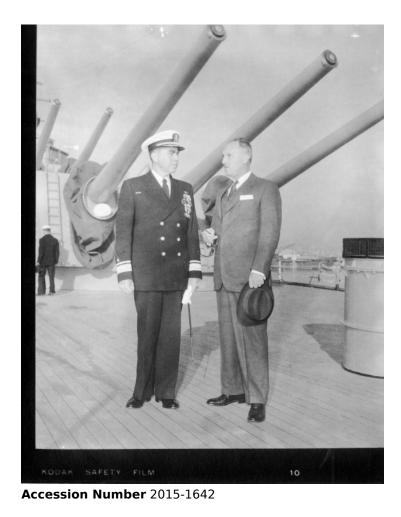

## **Description**

Rear Admiral Lewis S. Parks, left, poses for a photo with an unknown man on board the USS Newport News.

## Date(s)

November 1958

4x5 inches (10x13 cm) Black & White

Related Collection Parks, Lewis S. Papers

**Keywords** Ships Naval officers

People Pictured Parks, Lewis S. (Lewis Smith), 1902-1982

Rights The Library is unaware of any copyright claims to this item; use at your own risk.