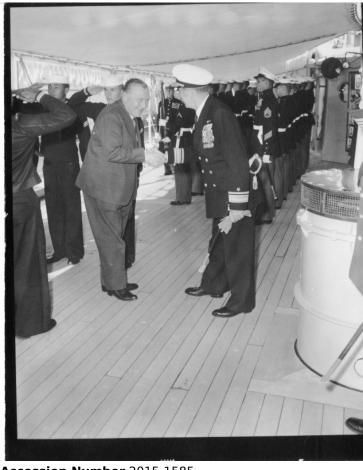

## **Description**

Luigi Pianese, left, shakes hands with Rear Admiral Lewis S. Parks on board the USS Newport News while in Genoa, Italy. All others are unidentified.

## Date(s)

October 22, 1958

**Accession Number 2015-1585** 

4x5 inches (10x13 cm) Black & White

Related Collection Parks, Lewis S. Papers

**Keywords** Naval officers Ships

People Pictured Parks, Lewis S. (Lewis Smith), 1902-1982