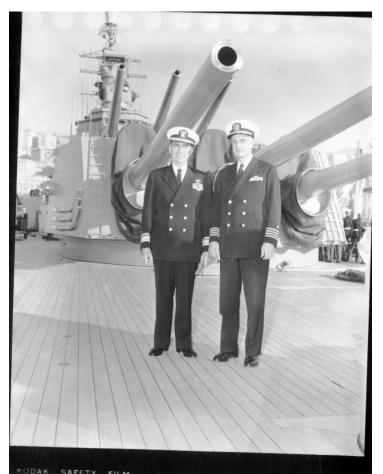

## Rear Admiral Lewis S. Parks and Captain Renken

## Description

Rear Admiral Lewis S. Parks, left, stands with Captain Renken on board the USS Newport News.

## Date(s)

ca. 1958

Accession Number 2015-1602

4x5 inches (10x13 cm) Black & White

Related Collection Parks, Lewis S. Papers

Keywords Naval officers Ships

People Pictured Parks, Lewis S. (Lewis Smith), 1902-1982