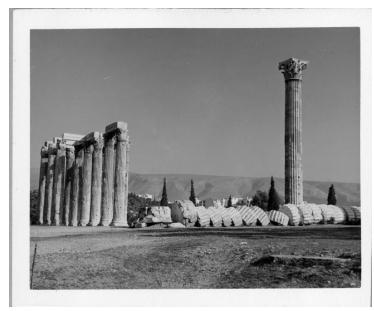

## **Columns at the Temple of Zeus**

Date(s)

October 1958

**Description** 

This is a view of the Columns at the Temple of Zeus in Athens, Greece. Image from scrapbook of Rear Admiral Lewis S. Parks trip to Europe in 1958 while

commanding the USS Newport News.

**Accession Number 2015-1507** 

4x5 inches (10x13 cm) Black & White

Related Collection Parks, Lewis S. Papers

**Keywords** World heritage areas

Rights The Library is unaware of any copyright claims to this item; use at your own risk.