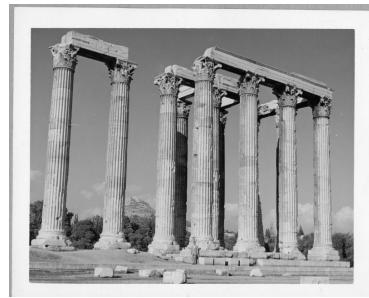

## Description

This is a view of the columns of the Temple of Zeus in Athens, Greece. Mount Lycabettus can be seen in the background. Image from scrapbook of Rear Admiral Lewis S. Parks trip to Europe in 1958 while commanding the USS Newport News.