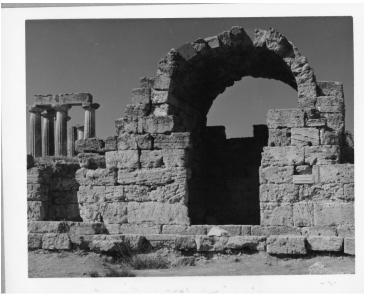

## **Description**

This is a view of an archway and columns in ancient Corinth, Greece. Images are from Rear Admiral Lewis S. Parks' scrapbook of Europe 1958.

Date(s)

October 1958