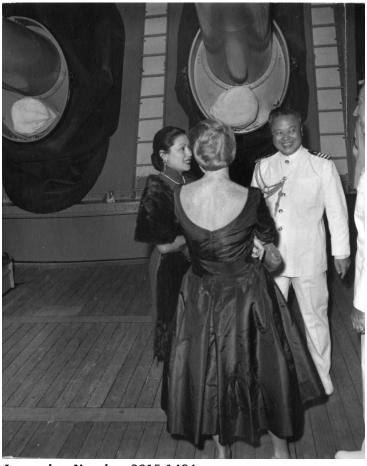

## Captain and Mrs. Pei Yu-feng and Mrs. Scull

## **Description**

Captain and Mrs. Pei Yu-feng of the Chinese Attache, talk to Mrs. Scull at the reception aboard the USS Newport News while in Athens, Greece.

Date(s)

October 1, 1958

**Accession Number 2015-1484** 