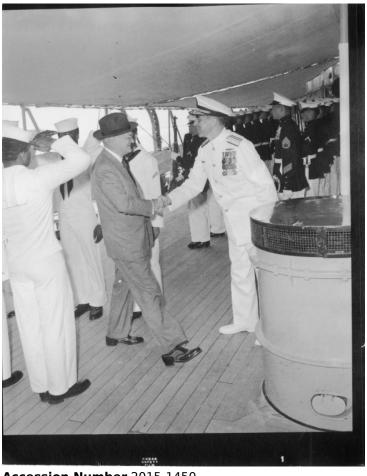

## **Ambassador James Riddleberger Greets Rear Admiral Lewis S. Parks**

## **Description**

Ambassador James Riddleberger (center, in suit) arrives aboard the USS Newport News to greet Rear Admiral Lewis S. Parks for lunch while in Athens, Greece. Others are unidentified.

## Date(s)

September 29, 1958

**Accession Number** 2015-1450

4x5 inches (10x13 cm) Black & White

Related Collection Parks, Lewis S. Papers

**Keywords** Ambassadors Naval officers African American sailors Ships

**People Pictured** Parks, Lewis S. (Lewis Smith), 1902-1982 Riddleberger, James W. (James Williams), 1904-1982

Rights The Library is unaware of any copyright claims to this item; use at your own risk.