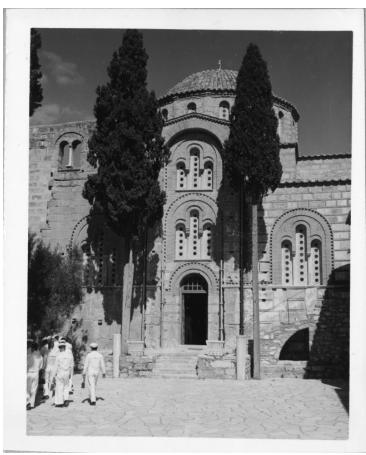

## Description

The Byzantine Monastery of Daphni, Greece, built on the old Temple of Apollon about 1000 AD.