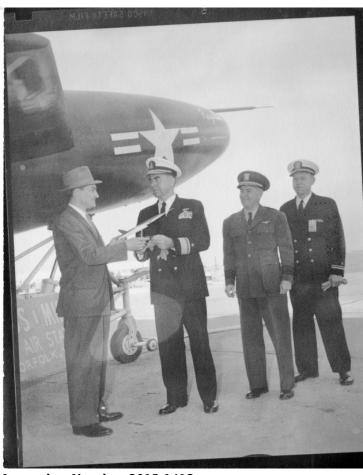

## Rear Admiral Lewis S. Parks Accepts Plane Model

## **Description**

Rear Admiral Lewis S. Parks (second from left) accepts a plane model from an unknown man. Two unidentified military officers stand behind him.