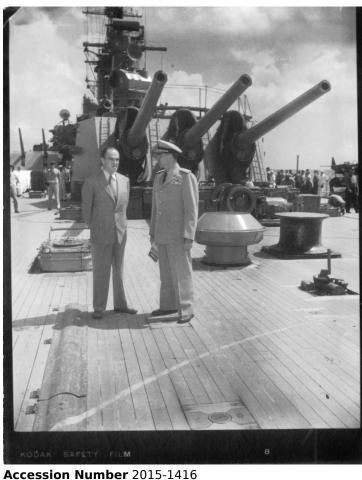

## Rear Admiral Lewis S. Parks Aboard Ship

## Date(s) ca.

Description

unknown man aboard a ship.

Rear Admiral Lewis S. Parks (right) stands next to an

1958

4x5 inches (10x13 cm) Black & White

Related Collection Parks, Lewis S. Papers

**Keywords** Ships Naval officers