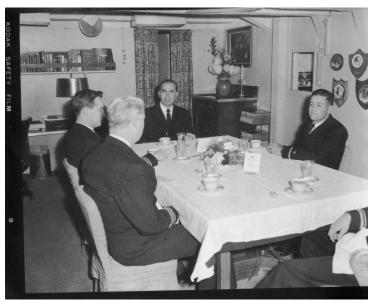

## **Description**

Rear Admiral Lewis S. Parks (third from left) sits at a table with three unknown men in an officer's cabin aboard a ship.