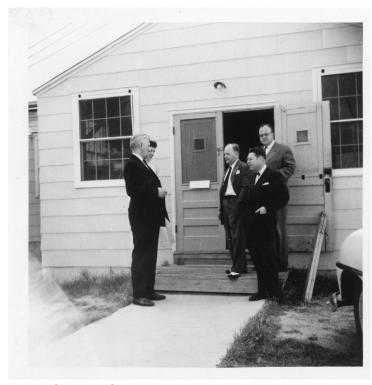

## **Description**

Dr. Roy V. Peel, Director of the United States Census Bureau (left) and Harry Nolder Western District Supervisor of the Census Bureau (right) are standing outside a building with three unidentified people as they gather information for the 1950 census.