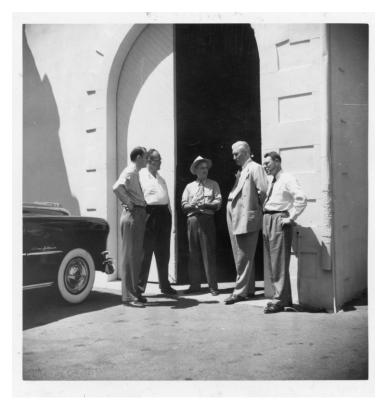

## **Description**

Officials from the United States Census Bureau and others are standing next to a car outside a building. From left to right: unidentified man; Harry Nolder, Western Regional Director, United States Census Bureau; unidentified man; Dr. Roy V. Peel, Director, U.S. Census Bureau; and Lowell T. Galt, Field Division Supervisor, U.S. Census Bureau.