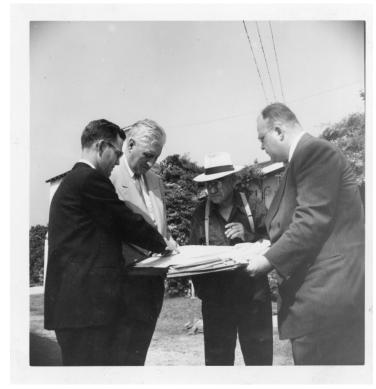

## Census Bureau Officials Working with Resident

**Description** 

Officials from the United States Census Bureau are interviewing a resident for the 1950 census. From left to right: unidentified enumerator; Dr. Roy V. Peel, Director, United States Census Bureau; an unidentified resident; and Harry Nolder, Western Regional Supervisor, U.S. Census Bureau.