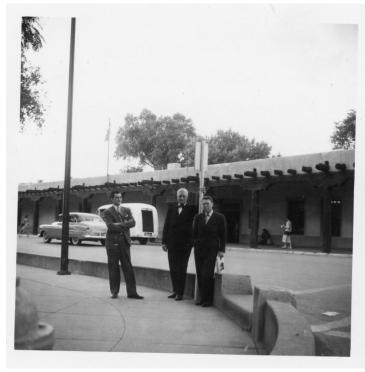

## **United States Census Officials in New Mexico**

**Description**Officials from

Officials from the United States Bureau of the Census are standing in front of the Governor's Palace in Santa Fe, New Mexico. From left to right: Michael Rexroad; Dr. Roy V. Peel, Director of United States Census Bureau; and Lowell T. Galt, Field Division Supervisor.