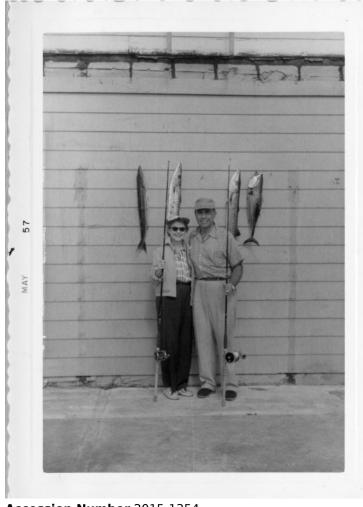

## Rear Admiral Lewis S. Parks and Zelda Parks with Fish Caught During Fishing **Trip**

## **Description**

Rear Admiral Lewis S. Parks (right) poses for a photo with his wife, Zelda Parks (left), with their fish that they caught during a fishing trip.

## Date(s)

May 1957

**Accession Number** 2015-1354

Black & White 3.5 x 4.5 inches

Related Collection Parks, Lewis S. Papers

**Keywords** Fishes **Fishing** 

People Pictured Parks, Lewis S. (Lewis Smith), 1902-1982