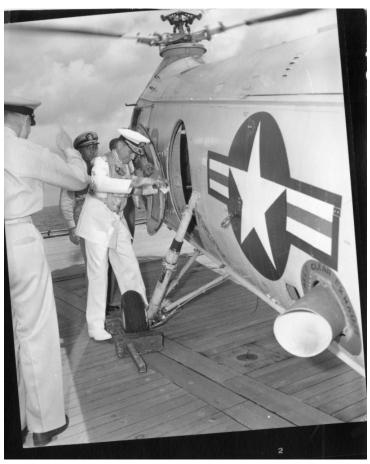

## Rear Admiral Lewis S. Parks Climbs Into Helicopter

Accession Number 2015-1308

4x5 inches (10x13 cm) Black & White

Related Collection Parks, Lewis S. Papers

Keywords Military helicopters Naval officers

People Pictured Parks, Lewis S. (Lewis Smith), 1902-1982

## **Description**

Rear Admiral Lewis S. Parks (center, in white uniform) climbs into a helicopter to prepare to leave a ship. All others are unidentified.

Date(s)

ca.

1957