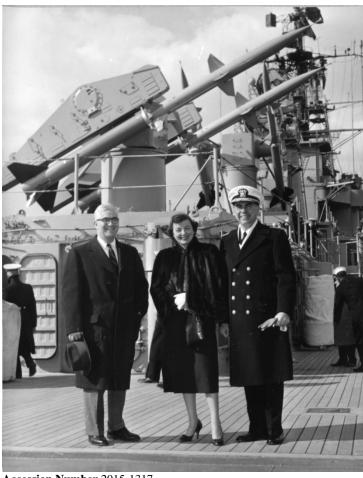

## Rear Admiral Lewis S. Parks and Two Guests **Aboard Ship**

**Description** 

Rear Admiral Lewis S. Parks, right, stands next to an unknown woman and man aboard a ship.

Date(s)

ca.

1957

Accession Number 2015-1317