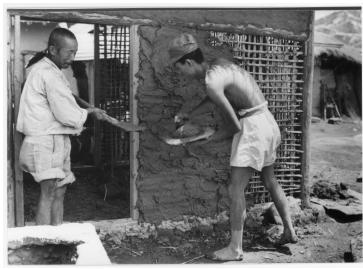

## **Applying Clay to Wall of House**

## **Description**

Two unidentified men are applying clay to the walls of the building in Korea. From: Gene Putnam