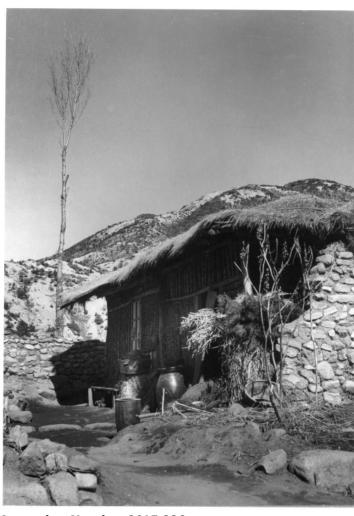

## **Description**

A thatched roof house with a stone wall is situated near mountains in Korea. From: Gene Putnam

Date(s)

ca. 1951

1931

**Accession Number 2017-226** 

5x7 inches (13x18 cm) Black & White

**Keywords** Dwellings Korean War, 1950-1953