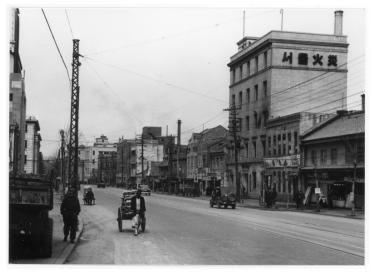

## Description

A man is pulling a loaded cart on a street in Seoul, Korea. There are also cars being driven on the street, and other pedestrians walking on the sidewalks. From: Gene Putnam