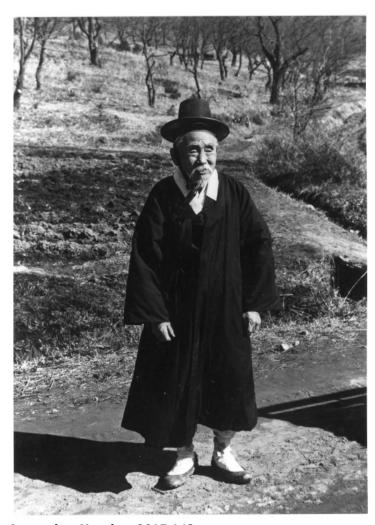

## Description

An unidentified elderly man is standing on a road near the mountains in South Korea. From: Gene Putnam

Date(s)

ca. 1951

**Accession Number** 2017-143

5x7 inches (13x18 cm) Black & White

Keywords Korean War, 1950-1953