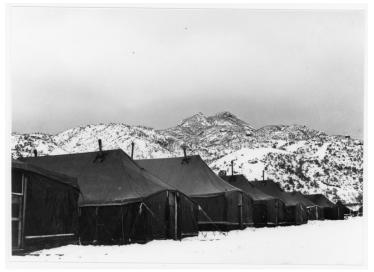

## Description

Tents that are part of a military camp are situated at the base of a mountain ridge in South Korea. Snow is on the ground. From: Gene Putnam

Date(s)

ca. 1951

Accession Number 2017-147

5x7 inches (13x18 cm) Black & White