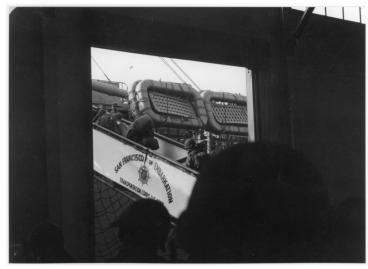

## Boarding Ship at San Francisco Port of Embarkation

## Date(s)

**Description** 

United States soldiers are boarding ship at San Francisco Port of Embarkation, Transportation Corps,

U.S. Army. From: Gene Putnam.

1951

**Accession Number 2017-203** 

5x7 inches (13x18 cm) Black & White