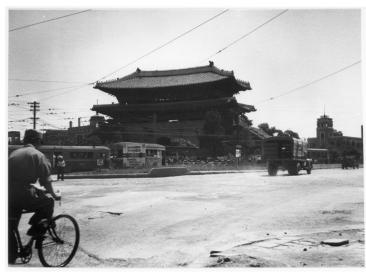

## **Description**

Trucks and a man on a bicycle drive by a building in Korea. Streetcar wires can be seen overhead. A large sign in Korean is posted outside the building. From: Gene Putnam