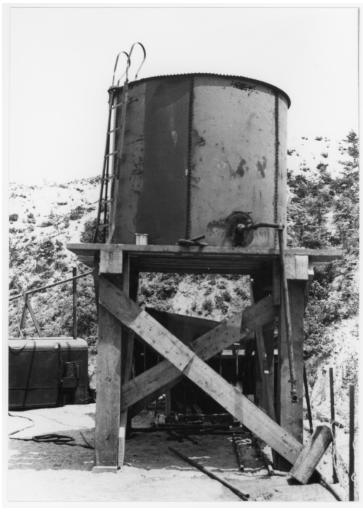

## **Description**

A large tank, possibly for fuel, sits on a substantial base on a snowy hillside in Korea. From: Gene Putnam