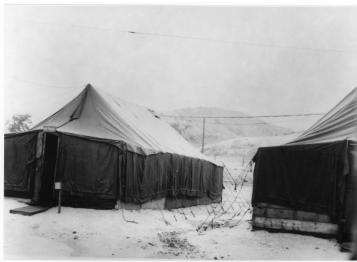

## **Description**

Tents that are part of a military camp are situated near a mountain ridge in South Korea. Snow is on the ground. From: Gene Putnam