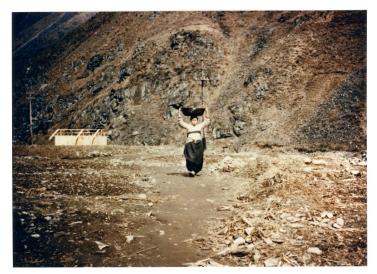

## Description

An unidentified Korean woman is carrying a basket on her head, possibly supplies for the new building in background. From: Gene Putnam