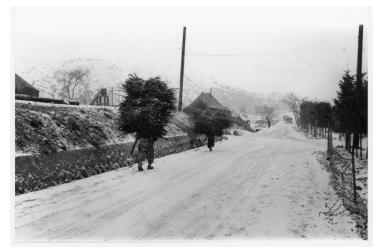

## Description

Unidentified people are carrying firewood on their backs down a snow-covered path. From: Gene Putnam

Date(s)

ca. 1951