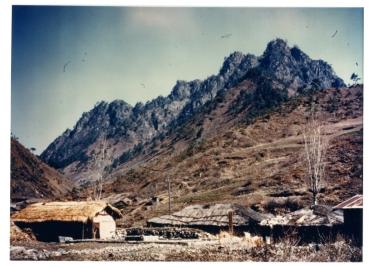

## Description

Several thatched roof buildings are situated near the mountains of South Korea. From: Gene Putnam

## Date(s)

ca. 1950

Accession Number 2017-93

5x7 inches (13x18 cm) Color

Keywords Mountains Buildings Korean War, 1950-1953

**Rights** Public Domain - This item is in the public domain and can be used freely without further permission.