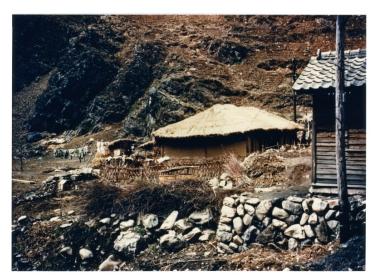

## **Description**

This thatched roof house is in South Korea. It has a bamboo fence along the side with clothes hanging on a line in front. The shed on the right has a metal roof with rocks piled to make a wall. From: Gene Putnam