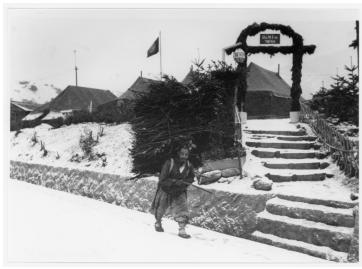

## **Description**

An unidentified Korean man carrying firewood on his back is walking by a group of tents with a sign at the entrance that says "ReMCo Mess." From: Gene Putnam